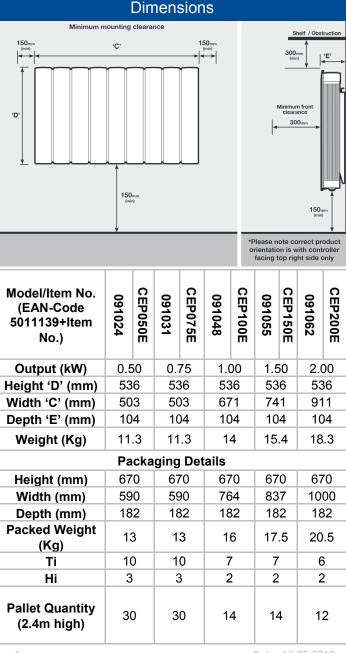

## **Technical Details**

| Controls                | Digitally controlled, Electronic Thermostat accurate to (±0.2°C) <b>Timer modes:</b> 7 Day Programmable User Timer <b>Continuous heat modes:</b> Manual, Frost Protect, Off, Setback Mode |
|-------------------------|-------------------------------------------------------------------------------------------------------------------------------------------------------------------------------------------|
| Controller UI           | Icon-based display with white backlight     Capacitive buttons with audio feedback     User replaceable battery (Coin-Type)                                                               |
| Controller<br>Functions | Open window detection, Adaptive-start, Advance time period Adjustable max SP range (7-32°C) Bluetooth for software updates Child Lock                                                     |
| Construction            | •Durable epoxy-polyester powder coated<br>steel casing with slotted upward facing grille<br>•Advanced controls with cap-sense<br>technology for total flexibility of heating              |
| Element                 | Compact, finned, mineral filled sheathed element                                                                                                                                          |
| Installation            | 1 H-frame wall bracket for easy fixing                                                                                                                                                    |
| Safety                  | •Thermal cut-out. Auto reset type •Overheat detection                                                                                                                                     |
| IP Rating               | IP24                                                                                                                                                                                      |
| Battery<br>Backup       | 3.3V coin cell battery to backup real time clock. Battery life > 5 years.                                                                                                                 |
| Supply                  | 1.3 metres fitted, 3 core for fused spur installation, 1/N/PE ~230-240 V, 50Hz Class I, with earth wire                                                                                   |
| Colour /<br>Finish      | Metal Chassis, Air Outlet Grille & Control<br>Moulding - Traffic White (RAL 9016)                                                                                                         |