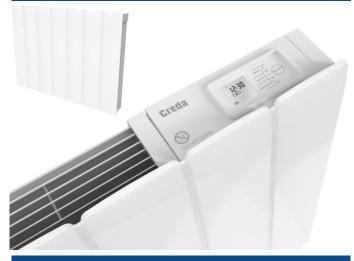

## **Product Description**

Creda CEPE features digital user controls, allowing the programming of 7-day timer profile via an icon-based display and capacitive buttons.

## Key Features

- Intuitive user controls with icon-based display
- User programmable room temperatures with multiple seven-day timer profiles
- Electronic thermostat accurate to within 0.2°C
- Energy-saving technologies such as Adaptive Start, Open Window Detection and Frost Protect
- Splash-proof for use in bathrooms
- Complies with Lot 20 of ERP Directive