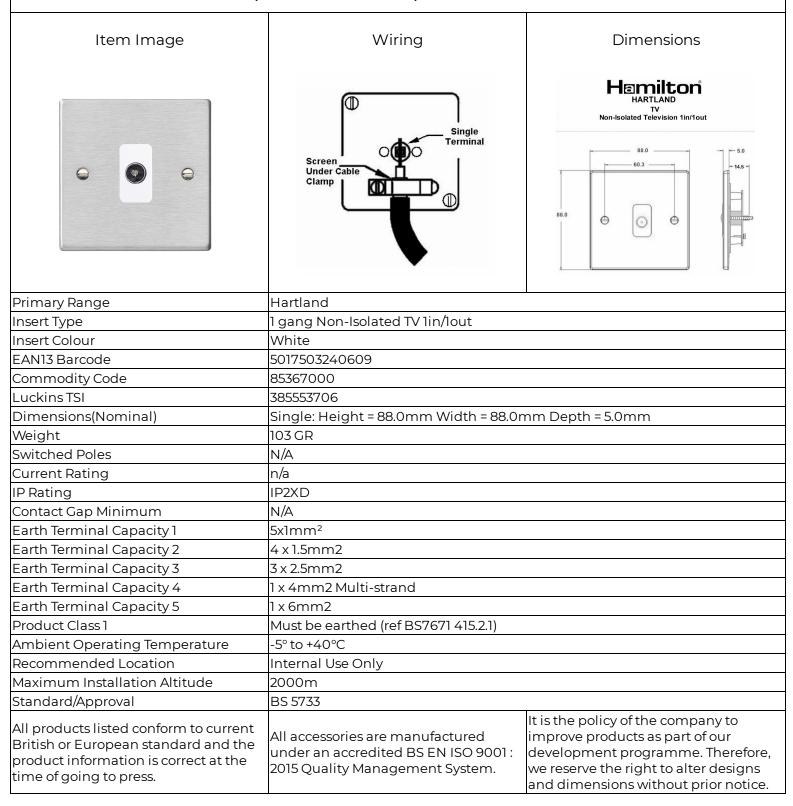

## Hartland | HARTLAND RANGE | Television Coaxial Sockets

WEB

74TVW - Hartland Satin Steel 1 gang Non-Isolated Television 1in/1out White

Wiring Accessories • Circuit Protection • Smart Lighting Control & Multi-room Audio