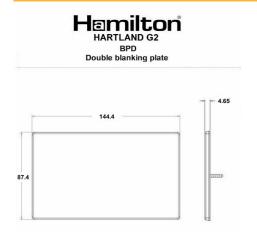

#### **Dimensions**

| Insert Type                   | Double Blank Plate                                     |
|-------------------------------|--------------------------------------------------------|
| Insert Colour                 | No Insert Colour                                       |
| EAN13 Barcode                 | 5051164003074                                          |
| Commodity Code                | 73269098                                               |
| Luckins TSI                   | 407517044                                              |
| Dimensions(Nominal)           | Double: Height = 87.4mm Width = 144.4mm Depth = 4.65mm |
| Fixing Hole Centres           | Box Fixing = 120.6mm                                   |
| Switched Poles                | N/A                                                    |
| Current Rating                | n/a                                                    |
| IP Rating                     | N/A                                                    |
| Contact Gap Minimum           | N/A                                                    |
| Earth Terminal Capacity 1     | 5x1mm²                                                 |
| Earth Terminal Capacity 2     | 4x1.5mm²                                               |
| Earth Terminal Capacity 3     | 3x2.5mm²                                               |
| Earth Terminal Capacity 4     | 1x4mm² Multi-strand                                    |
| Earth Terminal Capacity 5     | 1x6mm²                                                 |
| Product Class 1               | Face plate must be earthed                             |
| Recommended Location          | Internal Use Only                                      |
| Maximum Installation Altitude | 2000m                                                  |
| Standard/Approval             | N/A                                                    |
| Additional Notes              | Plates must be Earthed via the Earth Tag.              |