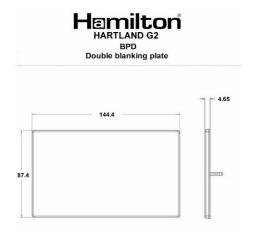

## **Dimensions**

| Insert Type                   | Double Blank Plate                                     |
|-------------------------------|--------------------------------------------------------|
| Insert Colour                 | No Insert Colour                                       |
| EAN13 Barcode                 | 5051164004873                                          |
| Commodity Code                | 73269098                                               |
| Luckins TSI                   | 407517086                                              |
| Dimensions(Nominal)           | Double: Height = 87.4mm Width = 144.4mm Depth = 4.65mm |
| Fixing Hole Centres           | Box Fixing = 120.6mm                                   |
| Switched Poles                | N/A                                                    |
| Current Rating                | n/a                                                    |
| IP Rating                     | N/A                                                    |
| Contact Gap Minimum           | N/A                                                    |
| Earth Terminal Capacity 1     | 5x1mm²                                                 |
| Earth Terminal Capacity 2     | 4x1.5mm²                                               |
| Earth Terminal Capacity 3     | 3x2.5mm²                                               |
| Earth Terminal Capacity 4     | 1x4mm² Multi-strand                                    |
| Earth Terminal Capacity 5     | 1x6mm²                                                 |
| Product Class 1               | Face plate must be earthed                             |
| Recommended Location          | Internal Use Only                                      |
| Maximum Installation Altitude | 2000m                                                  |
| Standard/Approval             | N/A                                                    |
| Additional Notes              | Plates must be Earthed via the Earth Tag.              |