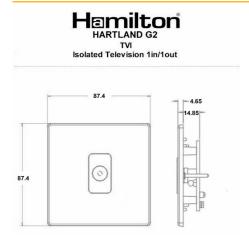

#### **Dimensions**

| Insert Type                      | 1 gang Isolated TV 1in/1out                           |
|----------------------------------|-------------------------------------------------------|
| Insert Colour                    | White                                                 |
| EAN13 Barcode                    | 5051164005191                                         |
| Commodity Code                   | 85367000                                              |
| Luckins TSI                      | 407517950                                             |
| Dimensions(Nominal)              | Single: Height = 87.4mm Width = 87.4mm Depth = 4.65mm |
| Fixing Hole Centres              | Box Fixing = 60.3mm                                   |
| Switched Poles                   | N/A                                                   |
| Current Rating                   | n/a                                                   |
| IP Rating                        | IP2XD                                                 |
| Contact Gap Minimum              | N/A                                                   |
| Earth Terminal Capacity 1        | 5x1mm²                                                |
| Earth Terminal Capacity 2        | 4 x 1.5mm2                                            |
| Earth Terminal Capacity 3        | 3 x 2.5mm2                                            |
| Earth Terminal Capacity 4        | 1 x 4mm2 Multi-strand                                 |
| Earth Terminal Capacity 5        | 1 x 6mm2                                              |
| Product Class 1                  | Must be earthed (refBS7671 415.2.1)                   |
| Ambient Operating<br>Temperature | -5° to +40°C                                          |
| Recommended Location             | Internal Use Only                                     |
| Maximum Installation Altitude    | 2000m                                                 |
|                                  |                                                       |