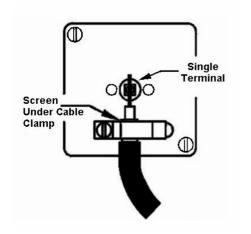

# **DATASHEET**



Code: 7G2MWTVIW

## Hartland G2 | HARTLAND G2 RANGE | Television Coaxial Sockets

Standard/Approval

### Product Image



#### Wiring



#### **Dimensions**



| Insert Type                      | 1 gang Isolated TV 1in/1out                           |
|----------------------------------|-------------------------------------------------------|
| Insert Colour                    | White                                                 |
| EAN13 Barcode                    | 5051164005191                                         |
| Commodity Code                   | 85367000                                              |
| Luckins TSI                      | 407517950                                             |
| Dimensions(Nominal)              | Single: Height = 87.4mm Width = 87.4mm Depth = 4.65mm |
| Fixing Hole Centres              | Box Fixing = 60.3mm                                   |
| Switched Poles