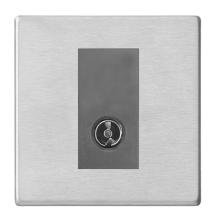

# **DATASHEET**



Code: 7G24TVQG

# Hartland G2 | HARTLAND G2 RANGE | Television Coaxial Sockets

Standard/Approval

## Product Image



### Wiring



### **Dimensions**



| Insert Type                      | 1 gang Non-Isolated TV 1in/1out                       |
|----------------------------------|-------------------------------------------------------|
| Insert Colour                    | Quartz Grey                                           |
| EAN13 Barcode                    | 5051164002855                                         |
| Commodity Code                   | 85367000                                              |
| Luckins TSI                      | 407518616                                             |
| Dimensions(Nominal)              | Single: Height = 87.4mm Width = 87.4mm Depth = 4.65mm |
| Fixing Hole Centres              | Box Fixing = 60.3mm                                   |
| Switched Poles