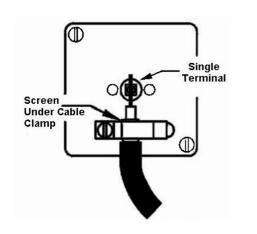

# **DATASHEET**



Code: 7G24TVQG

# Hartland G2 | HARTLAND G2 RANGE | Television Coaxial Sockets

Standard/Approval

## Product Image



### Wiring



### **Dimensions**



| Insert Type                      | 1 gang Non-Isolated TV 1in/1out                       |
|----------------------------------|-------------------------------------------------------|
| Insert Colour                    | Quartz Grey                                           |
| EAN13 Barcode                    | 5051164002855                                         |
| Commodity Code                   | 85367000                                              |
| Luckins TSI                      | 407518616                                             |
| Dimensions(Nominal)              | Single: Height = 87.4mm Width = 87.4mm Depth = 4.65mm |
| Fixing Hole Centres              | Box Fixing = 60.3mm                                   |
| Switched Poles