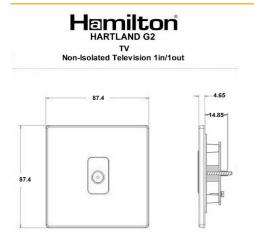

### **Dimensions**

| Insert Type                      | 1 gang Non-Isolated TV 1in/1out                       |
|----------------------------------|-------------------------------------------------------|
| Insert Colour                    | Quartz Grey                                           |
| EAN13 Barcode                    | 5051164002855                                         |
| Commodity Code                   | 85367000                                              |
| Luckins TSI                      | 407518616                                             |
| Dimensions(Nominal)              | Single: Height = 87.4mm Width = 87.4mm Depth = 4.65mm |
| Fixing Hole Centres              | Box Fixing = 60.3mm                                   |
| Switched Poles                   | N/A                                                   |
| Current Rating                   | n/a                                                   |
| IP Rating                        | IP2XD                                                 |
| Contact Gap Minimum              | N/A                                                   |
| Earth Terminal Capacity 1        | 5x1mm²                                                |
| Earth Terminal Capacity 2        | 4 x 1.5mm2                                            |
| Earth Terminal Capacity 3        | 3 x 2.5mm2                                            |
| Earth Terminal Capacity 4        | 1 x 4mm2 Multi-strand                                 |
| Earth Terminal Capacity 5        | 1 x 6mm2                                              |
| Product Class 1                  | Must be earthed (refBS7671 415.2.1)                   |
| Ambient Operating<br>Temperature | -5° to +40°C                                          |
| Recommended Location             | Internal Use Only                                     |
| Maximum Installation Altitude    | 2000m                                                 |