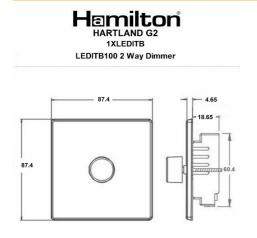

## **Dimensions**

| Insert Type                      | 1 gang 100W LED Trailing/Leading Edge Push On/Off<br>Rotary 2 Way Switching Dimmer |  |  |  |  |
|----------------------------------|------------------------------------------------------------------------------------|--|--|--|--|
| Insert Colour                    | Satin Steel Steel                                                                  |  |  |  |  |
| EAN13 Barcode                    | 5051164001742                                                                      |  |  |  |  |
| Commodity Code                   | 85365015                                                                           |  |  |  |  |
| Luckins TSI                      | 407521166                                                                          |  |  |  |  |
| Dimensions(Nominal)              | Single: Height = 87.4mm Width = 87.4mm Depth = 4.65mm                              |  |  |  |  |
| Weight                           | 153 GR                                                                             |  |  |  |  |
| Fixing Hole Centres              | Box Fixing = 60.3mm                                                                |  |  |  |  |
| Switched Poles                   | Single                                                                             |  |  |  |  |
| Current Rating                   | 0.4A                                                                               |  |  |  |  |
| Voltage                          | 230V AC                                                                            |  |  |  |  |
| Maximum Load                     | 5-100W (10 LED Lamps MAX)                                                          |  |  |  |  |
| Mains Frequency                  | 50Hz                                                                               |  |  |  |  |
| IP Rating                        | IP2XD                                                                              |  |  |  |  |
| Terminal Capacity 1              | 2X1mm²                                                                             |  |  |  |  |
| Terminal Capacity 2              | 2x1.5mm²                                                                           |  |  |  |  |
| Earth Terminal Capacity 1        | 5x1mm²                                                                             |  |  |  |  |
| Earth Terminal Capacity 2        | 4X1.5mm²                                                                           |  |  |  |  |
| Earth Terminal Capacity 3        | 3X2.5mm <sup>2</sup>                                                               |  |  |  |  |
| Earth Terminal Capacity 4        | 1X4mm² Multi-Strand                                                                |  |  |  |  |
| Earth Terminal Capacity 5        | 1X6mm²                                                                             |  |  |  |  |
| Product Class 1                  | Face plate muct be earthed                                                         |  |  |  |  |
| Ambient Operating<br>Temperature | -5°C to +40°C                                                                      |  |  |  |  |
| Recommended Location             | Internal Use Only                                                                  |  |  |  |  |
| Maximum Installation Altitude    | 2000m                                                                              |  |  |  |  |
| Standard/Approval                | BS EN 60669-2-1                                                                    |  |  |  |  |
|                                  |                                                                                    |  |  |  |  |