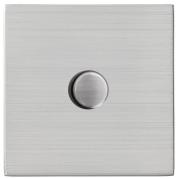

## Hartland G2 | HARTLAND G2 RANGE | LED Trailing/Leading Edge Push On/Off Rotary 2 Way **Switching Dimmers**

Product Image

| ٠. |   |   |   |   |   |   |              |  |
|----|---|---|---|---|---|---|--------------|--|
| ۱л | v | ı | r | ı | n |   | $\mathbf{a}$ |  |
| v  | ٧ | ı |   | ı | n | K | ч            |  |
|    |   |   |   |   |   |   | J            |  |