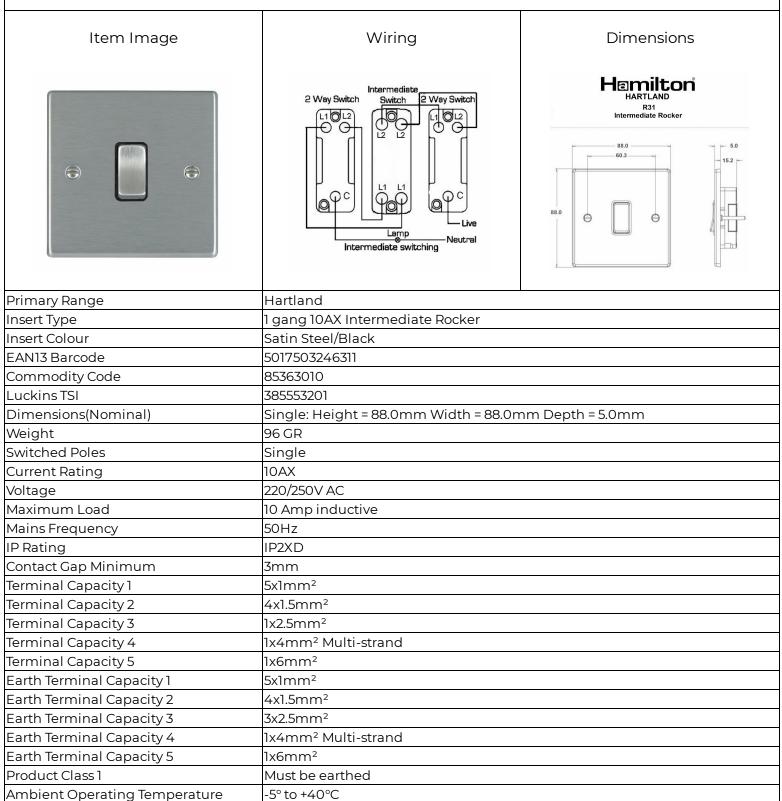

## Hartland | HARTLAND RANGE | Rocker Switches

Internal Use Only

2000m

Recommended Location

Maximum Installation Altitude

74R31SS-B - Hartland Satin Steel 1 gang 10AX Intermediate Rocker Satin Steel/Black

making connections beautifully