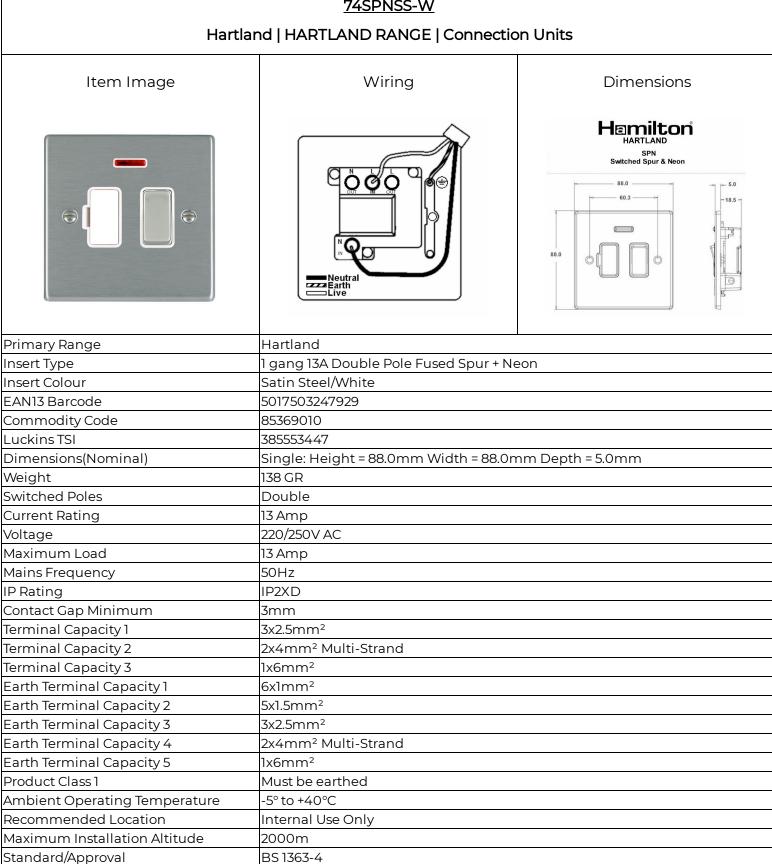

#### 74SPNSS-W

74SPNSS-W - Hartland Satin Steel 1 gang 13A Double Pole Fused Spur and Neon Satin Steel/White

WEB

#### Hartland | HARTLAND RANGE | Connection Units

| R Hamilton & Co Ltd, Unit 10 Carrick Business Centre, 4-5 Bonville Road,<br>Brislington, Bristol, BS4 5NZ<br>T: +44 (0)1747 860088 F: +44 (0)1179 710414<br>E: info@hamilton-litestat.com www.hamilton-litestat.com<br>Registered Office 1 Rushmills, Bedford Road, Northampton NN4 7YB | All products listed conform to current<br>British or European standard and the<br>product information is correct at the<br>time of going to press. | All accessories are manufactured<br>under an accredited BS EN ISO 9001 :<br>2015 Quality Management System. | It is the policy of the company to<br>improve products as part of our<br>development programme. Therefore,<br>we reserve the right to alter designs<br>and dimensions without prior notice.                                                                                                                                                                                                                                                                                                                                                                                                                                                                                                                                                                                                                                                                                                                                                                                                                                                                                                                                                                                                                                                                                                                                                                                                                                                                                                                                                                                                                                                                                                                                                                                                                                                                                                                                                                                                                                                                                                                                    |
|-----------------------------------------------------------------------------------------------------------------------------------------------------------------------------------------------------------------------------------------------------------------------------------------|----------------------------------------------------------------------------------------------------------------------------------------------------|-------------------------------------------------------------------------------------------------------------|--------------------------------------------------------------------------------------------------------------------------------------------------------------------------------------------------------------------------------------------------------------------------------------------------------------------------------------------------------------------------------------------------------------------------------------------------------------------------------------------------------------------------------------------------------------------------------------------------------------------------------------------------------------------------------------------------------------------------------------------------------------------------------------------------------------------------------------------------------------------------------------------------------------------------------------------------------------------------------------------------------------------------------------------------------------------------------------------------------------------------------------------------------------------------------------------------------------------------------------------------------------------------------------------------------------------------------------------------------------------------------------------------------------------------------------------------------------------------------------------------------------------------------------------------------------------------------------------------------------------------------------------------------------------------------------------------------------------------------------------------------------------------------------------------------------------------------------------------------------------------------------------------------------------------------------------------------------------------------------------------------------------------------------------------------------------------------------------------------------------------------|
| Brislington, Bristol, BS4 5NZ<br>T: +44 (0)1747 860088 F: +44 (0)1179 710414<br>E: info@hamilton-litestat.com www.hamilton-litestat.com<br>Registered Office 1 Rushmills, Bedford Road, Northampton NN4 7YB                                                                             | reproduced within the limitations of reproduction and printing process and                                                                         | cannot guarantee an exact colour<br>match and shadings of of certain                                        | _                                                                                                                                                                                                                                                                                                                                                                                                                                                                                                                                                                                                                                                                                                                                                                                                                                                                                                                                                                                                                                                                                                                                                                                                                                                                                                                                                                                                                                                                                                                                                                                                                                                                                                                                                                                                                                                                                                                                                                                                                                                                                                                              |
|                                                                                                                                                                                                                                                                                         | Brislington, Bristol, BS4 5NZ<br>T: +44 (0)1747 860088 F: +44 (0)1179 710414                                                                       |                                                                                                             | COMPRESS RESOLUTION LISted in STrimble, Independent Selector Selector Company (String Selector Selecto |