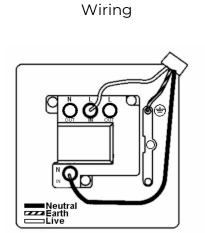

## Hartland | HARTLAND RANGE | Connection Units

Item Image

| Primary Range                 |                                                      |
|-------------------------------|------------------------------------------------------|
| Insert Type                   | 1 gang 13A Double Pole Fused Spur                    |
| Insert Colour                 | Bright Chrome/Black                                  |
| EAN13 Barcode                 | 5017503236909                                        |
| Commodity Code                | 85369010                                             |
| Luckins TSI                   | 385552189                                            |
| Dimensions(Nominal)           | Single: Height = 88.0mm Width = 88.0mm Depth = 5.0mm |
| Weight                        | 138 GR                                               |
| Switched Poles                | Double                                               |
| Current Rating                | 13 Amp                                               |
| Voltage                       | 220/250V AC                                          |
| Maximum Load                  | 13 Amp                                               |
| Mains Frequency               | 50Hz                                                 |
| IP Rating                     | IP2XD                                                |
| Contact Gap Minimum           | 3mm                                                  |
| Terminal Capacity 1           | 3x2.5mm <sup>2</sup>                                 |
| Terminal Capacity 2           | 2x4mm² Multi-Strand                                  |
| Terminal Capacity 3           | lx6mm²                                               |
| Earth Terminal Capacity 1     | 6x1mm <sup>2</sup>                                   |
| Earth Terminal Capacity 2     | 5x1.5mm <sup>2</sup>                                 |
| Earth Terminal Capacity 3     | 3x2.5mm <sup>2</sup>                                 |
| Earth Terminal Capacity 4     | 2 x 4mm2 Multi-strand                                |
| Earth Terminal Capacity 5     | lx6mm²                                               |
| Product Class 1               | Must be earthed                                      |
| Ambient Operating Temperature | -5° to +40°C                                         |
| Recommended Location          | Internal Use Only                                    |
| Maximum Installation Altitude | 2000m                                                |
| Standard/Approval             | BS 1363-4                                            |