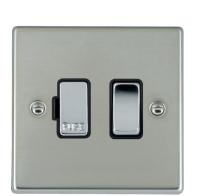

## Hartland | HARTLAND RANGE | Connection Units

Item Image

| Primary Range                 |                                                      |
|-------------------------------|------------------------------------------------------|
| Insert Type                   | 1 gang 13A Double Pole Fused Spur                    |
| Insert Colour                 | Bright Chrome/Black                                  |
| EAN13 Barcode                 | 5017503236909                                        |
| Commodity Code                | 85369010                                             |
| Luckins TSI                   | 385552189                                            |
| Dimensions(Nominal)           | Single: Height = 88.0mm Width = 88.0mm Depth = 5.0mm |
| Weight                        | 138 GR                                               |
| Switched Poles                | Double                                               |
| Current Rating                | 13 Amp                                               |
| Voltage                       | 220/250V AC                                          |
| Maximum Load                  | 13 Amp                                               |
| Mains Frequency               | 50Hz                                                 |
| IP Rating                     | IP2XD                                                |
| Contact Gap Minimum           | 3mm                                                  |
| Terminal Capacity 1           | 3x2.5mm <sup>2</sup>                                 |
| Terminal Capacity 2           | 2x4mm² Multi-Strand                                  |
| Terminal Capacity 3           | lx6mm²                                               |
| Earth Terminal Capacity 1     | 6x1mm <sup>2</sup>                                   |
| Earth Terminal Capacity 2     | 5x1.5mm <sup>2</sup>                                 |
| Earth Terminal Capacity 3     | 3x2.5mm <sup>2</sup>                                 |
| Earth Terminal Capacity 4     | 2 x 4mm2 Multi-strand                                |
| Earth Terminal Capacity 5     | lx6mm²                                               |
| Product Class 1               | Must be earthed                                      |
| Ambient Operating Temperature | -5° to +40°C                                         |
| Recommended Location          | Internal Use Only                                    |
| Maximum Installation Altitude | 2000m                                                |
| Standard/Approval             | BS 1363-4                                            |

Registered in London No. 941624 VAT Registration No. 222 6607 84

73SPBC-B - Hartland Bright Steel 1 gang 13A Double Pole Fused Spur Bright Chrome/Black