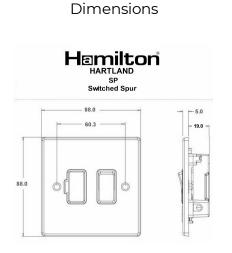

## Hartland | HARTLAND RANGE | Connection Units

Item Image

| Primary Range                 |                                                      |
|-------------------------------|------------------------------------------------------|
| Insert Type                   | 1 gang 13A Double Pole Fused Spur                    |
| Insert Colour                 | Bright Chrome/Black                                  |
| EAN13 Barcode                 | 5017503236909                                        |
| Commodity Code                | 85369010                                             |
| Luckins TSI                   | 385552189                                            |
| Dimensions(Nominal)           | Single: Height = 88.0mm Width = 88.0mm Depth = 5.0mm |
| Weight                        | 138 GR                                               |
| Switched Poles                | Double                                               |
| Current Rating                | 13 Amp                                               |
| Voltage                       | 220/250V AC                                          |
| Maximum Load                  | 13 Amp                                               |
| Mains Frequency               | 50Hz                                                 |
| IP Rating                     | IP2XD                                                |
| Contact Gap Minimum           | 3mm                                                  |
| Terminal Capacity 1           | 3x2.5mm <sup>2</sup>                                 |
| Terminal Capacity 2           | 2x4mm² Multi-Strand                                  |
| Terminal Capacity 3           | lx6mm²                                               |
| Earth Terminal Capacity 1     | 6x1mm <sup>2</sup>                                   |
| Earth Terminal Capacity 2     | 5x1.5mm <sup>2</sup>                                 |
| Earth Terminal Capacity 3     | 3x2.5mm <sup>2</sup>                                 |
| Earth Terminal Capacity 4     | 2 x 4mm2 Multi-strand                                |
| Earth Terminal Capacity 5     | lx6mm²                                               |
| Product Class 1               | Must be earthed                                      |
| Ambient Operating Temperature | -5° to +40°C                                         |
| Recommended Location          | Internal Use Only                                    |
| Maximum Installation Altitude | 2000m                                                |
| Standard/Approval             | BS 1363-4                                            |